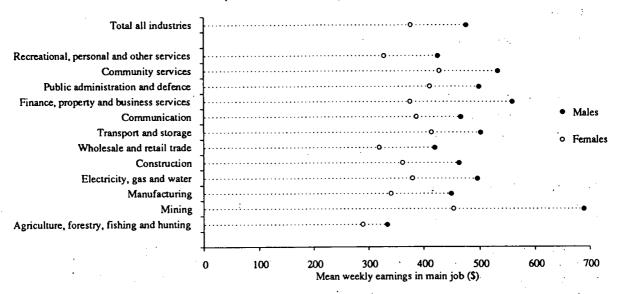

DIAGRAM 4. FULL-TIME EMPLOYEES IN MAIN JOB: WEEKLY EARNINGS IN MAIN JOB AND AGE, AUGUST 1988 (Source of data: Table 13)

For each industry group, male full-time employees had higher mean weekly earnings in their main job than full-time female workers—the difference being most marked in the Mining industry (\$453 for females compared with \$689 for males). The Communication industry had the smallest difference of \$79.

Full-time employees in the Agriculture, forestry, fishing and hunting industry had the lowest mean weekly earnings for both males (\$334) and females (\$290).

Full-time employees who were Managers and administrators and those who were Professionals had the highest mean weekly earnings of \$583 and \$596 respectively.

DIAGRAM 5. FULL-TIME EMPLOYEES IN MAIN JOB: MEAN WEELLY EARNINGS IN MAIN JOB AND INDUSTRY, AUGUST 1988 (Source of data: Table 17)