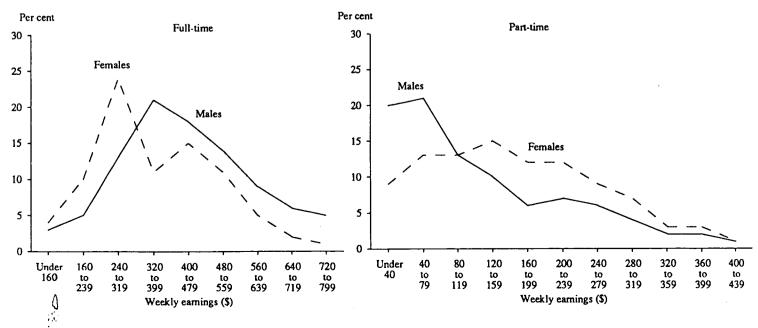

## All employees, August 1988

The distribution of weekly earnings from main job for full-time employees showed 64 per cent of females earned less than \$400, compared with 42 per cent of males.

More than half (52 per cent) of the part-time employees had weekly earnings of less than \$160 in August 1988.

While one in every five male part-time employees had weekly earnings of less than \$40, only one in eleven female part-time workers had earnings in this range.

DIAGRAM 3. ALL EMPLOYEES: FULL-TIME AND PART-TIME EMPLOYEES AND WEEKLY EARNINGS, AUGUST 1988 (Source: Table 6)