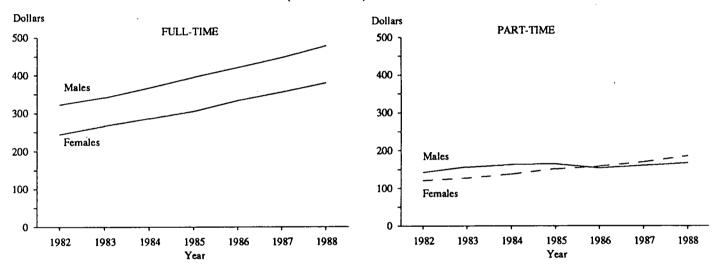

# All employees, August 1982 to August 1988

An estimated 6,101,900 employees received mean weekly earnings (from all jobs) of \$394 in August 1988. This was a rise of 7.1 per cent from the August 1987 estimate, and an overall rise of 45 per cent from the August 1982 estimate of \$271.

The relative mean earnings differences between the sexes that were evident in August 1982 have narrowed with female employees receiving larger increases in pay (as a proportion of their 1982 mean earnings) than their male counterparts.

Between August 1982 and August 1988:

- Male full-time employees' mean earnings increased 48 per cent
- · Female full-time employees' mean earnings increased 55 per cent
- · Male part-time employees' mean earnings increased 18 per cent
- Female part-time employees' mean earnings increased 54 per cent

In August 1988, female full-time employees' mean earnings were 79 per cent of the corresponding male estimate, compared with 76 per cent in August 1982.

For part-time employees in August 1988, the female employees mean earnings were 11 per cent higher than male earnings, reversing the situation six years earlier, when males mean part-time earnings were 18 per cent higher than those for females.

DIAGRAM 2. ALL EMPLOYEES: MEAN WEEKLY EARNINGS AND FULL-TIME AND PART-TIME EMPLOYEES, AUGUST 1982 TO AUGUST 1988

(Source: Table 5)