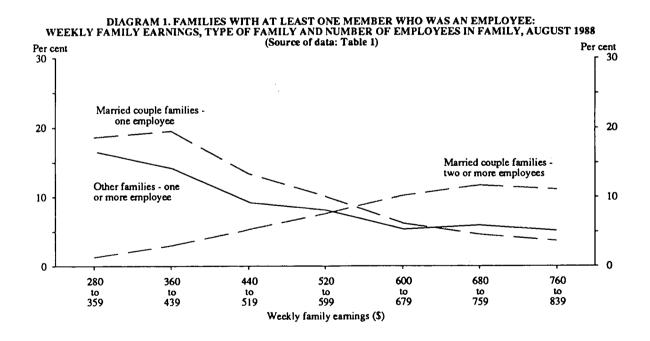

In August 1988 over two-thirds of the estimated 4,238,100 families had at least one member who was an employee. The mean family weekly earnings for these 2,909,000 families was \$655. This represented a rise of 7.6 per cent from the August 1987 estimate of \$609. Within this group, married-couple families' mean earnings were \$680 per week, compared with \$451 for other families.

An estimated 34 per cent of families were married-couple families with two or more employees, and their combined mean weekly earnings were \$865.

Families with one or more dependents had mean weekly earnings of \$637, compared with \$682 for families without dependents. This characteristic is evident for both married-couple families (\$665 for those with dependents compared with \$706 for those without) and non-married couple families (\$380 with dependents and \$533 without dependents).