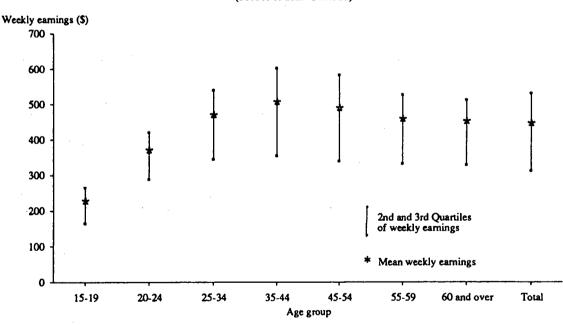

Diagram 4 illustrates the variation of mean weekly earnings of full-time employees in main job by age as well as indicating the range of earnings of the 2nd and 3rd quartile. As can be seen 15 to 19 year olds had the lowest mean weekly earnings of \$226 (\$233 for males and \$217 for females) as well as the smallest range for the middle quartiles (from \$165 to \$265). Full-time employees in main job in the age groups 35 to 44 years and 45-54 years had the highest mean weekly earnings of \$505 and \$488 respectively, however the 2nd and 3rd quartiles for these age groups had similar ranges of \$248 and \$243.

DIAGRAM 4. FULL-TIME EMPLOYEES IN MAIN JOB: WEEKLY EARNINGS IN MAIN JOB AND AGE, AUGUST 1988 (Source of data: Table 13)

For each industry group, male full-time employees had higher mean weekly earnings in their main job than full-time female workers—the difference being most marked in the Mining industry (\$453 for females compared with \$689 for males). The Communication industry had the smallest difference of \$79.